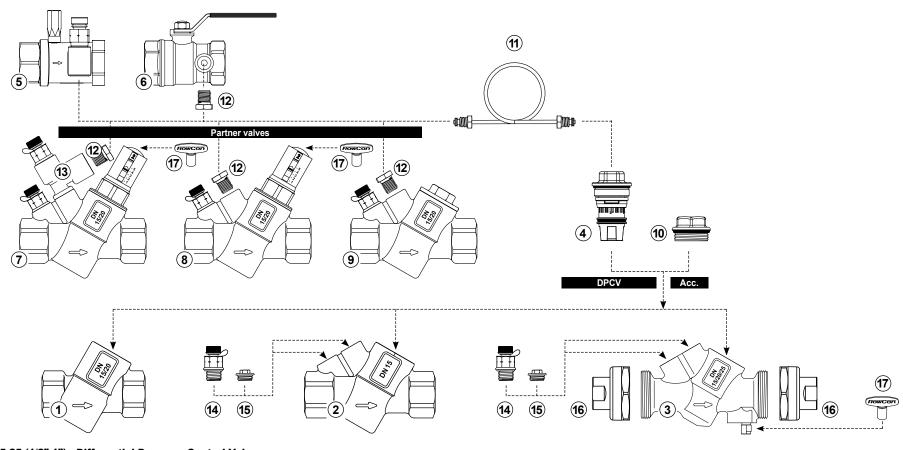

FlowCon SDP DN15-25 (1/2"-1") · Differential Pressure Control Valve

| 1 A15.1 Valve housing, DN15 (1/2") 4 SDP.10 20 mm SDP insert, 10 kPaD 5 FQ.x QuickDisc® 10 ACC0080 Flushing cap                                                                                                                                                                                                                                                                                                                                                                                                                                                                                                                                                                                                                                                                                                                                                                     |                                                    |
|-------------------------------------------------------------------------------------------------------------------------------------------------------------------------------------------------------------------------------------------------------------------------------------------------------------------------------------------------------------------------------------------------------------------------------------------------------------------------------------------------------------------------------------------------------------------------------------------------------------------------------------------------------------------------------------------------------------------------------------------------------------------------------------------------------------------------------------------------------------------------------------|----------------------------------------------------|
| 1 A20.1 Valve housing, DN20 (3/4") 2 A25.1 Valve housing, DN25 (1") 3 ABV.1 Valve housing, DN25 (1") 4 SDP.20 20 mm SDP insert, 20 kPaD 2 0 mm SDP insert, 20 kPaD 3 ABV.1 Valve housing, DN25 (1") 4 SDP.30 20 mm SDP insert, 30 kPaD 5 S-JUST.x.x S-JUST in AB housing with p/t 8 AB.xx.B.I.xx. E-JUST in AB housing with p/t 9 AB.xx.B.I.xx Composite in AB housing with p/t 1 ACC00110 Capillary tube 1 ACC00111 Union G 1/4" a 2 ACC00121 Union G 1/4" a 3 ACC00103 T-piece 4 2 x ACC1B03000 Plug with gask 6 PBV.x Partner Ball 7 S-JUST.x.x S-JUST in AB housing with p/t 9 AB.xx.B.I.xx Composite in AB housing with p/t 1 ACC00110 Capillary tube 2 ACC00121 Union G 1/4" a 3 ACC00103 T-piece 9 AB.xx.B.I.xx Composite in AB housing with p/t 1 Driver Insulation Shells 1 Driver Insulation shell for 1 (2) (not shown) 1 Partner Insulation shell for 7 (8) (not shown) | oe<br>" adaptor<br>n gasket<br>nsket<br>nonnection |