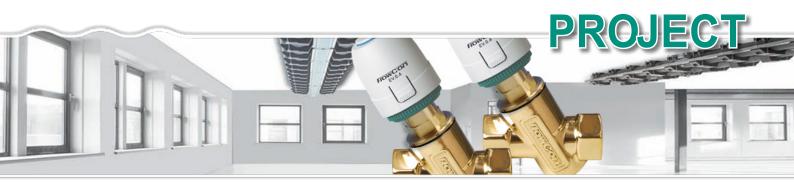

## **UNICA Smart Chooses Smart Solution**

Consultant: UNICA Smart.

Customer technical support: MRC Transmark - Ubel & Ventil.

FlowCon distributor, the Nederlands:

MRC Transmark - Ubel & Ventil.

UNICA Smart was at first instance focusing highly on dimensions as the space available to fit the valves was very limited. With the FlowCon A-body they got the shortest possible solution.

Secondly, they requested a click-on possibility for the actuator needed to control the ON/OFF function of the valve. This solution could also be offered with the chosen FlowCon EVS. This meant that the actautor could easily be fitted after all pipework and valve installation were done.

After the physical test of size and ease of installation implemented, next task for UNICA Smart was flow performance. Also here FlowCon passed with flying colors and tests proved this solution to be the more accurate of 5 different brands. The acual test-results showed -1% / +2% compared with the requested nomial flow.